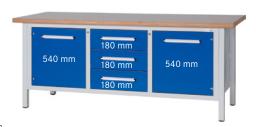

Cabinet workbench, series L 2000 Multiplex beechwood 2000 mm, 3 drawers with partial extension, 2 doors

| Art. no.                                                        | 50199 021           |
|-----------------------------------------------------------------|---------------------|
| Number of drawers                                               | 3 PCS               |
| Working height                                                  | 840 mm              |
| Number of doors                                                 | 2 PCS               |
| Worktop width                                                   | 2000 mm             |
| Pullout type                                                    | Partial extension   |
| Worktop height                                                  | 40 mm               |
| Colour of front                                                 | Optional            |
| Worktop depth                                                   | 750 mm              |
| Cabinet colour                                                  | Optional            |
| Drawer surface                                                  | 0.29 m <sup>2</sup> |
| With single pull-out safety brake                               | No                  |
| Levelling                                                       | Yes                 |
| Lock type                                                       | Cylinder lock       |
| Drawer front height                                             | 3 x 180 mm          |
| Drawer width (inner dimension)                                  | 490 mm              |
| Surface                                                         | Powder-coated       |
| Drawer width (inner dimension) x drawer depth (inner dimension) | 490 x 598 mm        |
| Load-carrying capacity                                          | 800 kg              |
| Drawer depth (inner dimension)                                  | 598 mm              |
| Load-carrying capacity per drawer                               | 70 kg               |
| Material of worktop                                             | Multiplex beech     |
| Central locking                                                 | Yes                 |
| Product Group                                                   | Prod. Gr. 586       |