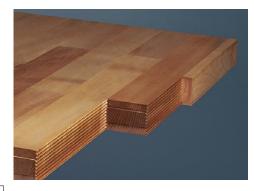

# Workbench top panel, 50 mm thick Solid beechwood panel

### Version:

- Air-dried beech bars subjected to additional treatment during the drying process
- Each bar specially interlocked, dove-tailed, glued, sanded and oiled
- Available in one piece as continuous panels up to a length of 4050 mm and a depth of

## Advantage:

- Robust, resistant and highly durable
- With lateral toothed profile ensuring up to 60% greater gluing surface and thus optimum
- Can be sanded down again and again
- The high quality of ANKE workbench top panels ensures long service life