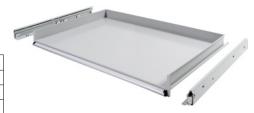

## Fully extending shelf for HK cabinet/shelving system 550 B Depth 450 mm, width 900 mm, carrying capacity 100 kg

## Application:

For individual configuration of the HK cabinet housing/tool shelves.

| Art. no.                 | 50298 376           |
|--------------------------|---------------------|
| Brand                    | НК                  |
| Manufacturer Part Number | 50298376            |
| Suitable for system      | 550                 |
| Design                   | Full extension      |
| Suitable for width       | 1000 mm             |
| Width                    | 896 mm              |
| Depth                    | 460 mm              |
| Height                   | 71 mm               |
| Shelf surface            | 0.41 m <sup>2</sup> |
| Load-carrying capacity   | 100 kg              |
| Extendible               | Yes                 |
| Material                 | Sheet steel         |
| Colour                   | Light grey RAL 7035 |
| Surface                  | Powder-coated       |
| Gross Weight             | 12.000 kg           |
| Product Group            | 5BB                 |