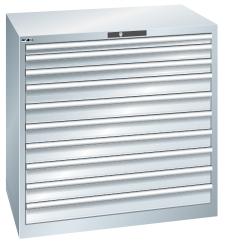

## **Drawer cabinets**

Stationary

#### **Execution:**

- All drawers with full extension
- Individual drawer lock as standard feature to prevent the cabinet from tipping over
- Perforated, slotted drawers provide a secure hold
- Very robust construction for a wide variety of applications and very demanding requirements