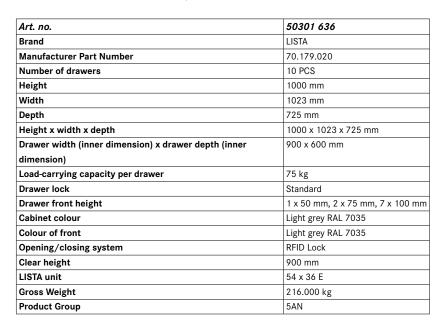

## **Drawer cabinets**

Stationary



## Application:

For day-to-day heavy-duty use in workshops

#### **Execution:**

- All drawers with full extension
- Individual drawer lock as standard feature to prevent the cabinet from tipping over
- Perforated, slotted drawers provide a secure hold
- Very robust construction for a wide variety of applications and very demanding requirements

## Advantage:

- Optimum wall height to keep items from falling out and getting lost
- Folding handle strips for simple, clean and protected labelling
- High quality made in Germany and Swiss-made
- Runs perfectly smoothly and easily due to the lack of crossbars on the differential extension slide
- Full extension clear overview and optimal access





# EAN

7612269064940