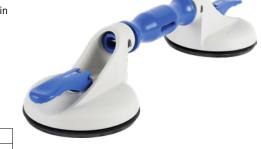

## Tilt lever for vacuum lifter, for curved surfaces with two mobile swivel heads

## Application:

Ideal solution for transporting or inserting curved materials such as front or rear windows in the automotive industry.

## Advantage:

- For curved surfaces
- Ergonomic
- Robust plastic
- Made in Germany

| Art. no.                           | 77178 033 |
|------------------------------------|-----------|
| Brand                              | BOHLE     |
| Manufacturer Part Number           | BO 602.2G |
| Load-carrying capacity             | 35 kg     |
| Direction of force                 | Parallel  |
| Material                           | Plastic   |
| Number of suction heads            | 2 PCS     |
| Suction head diameter              | 120 mm    |
| Number of pieces in assortment/set | 1 PCS     |
| Gross Weight                       | 0.919 kg  |
| Product Group                      | 7EM       |