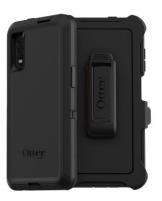

## Rugged Protection /

Worry less while you're working, adventuring and living when you defend your device against drops, dirt and scrapes. Combining a solid internal shell with a resilient outer slipcover, Defender Series Screenless Edition deflects the action and accidents that come your way every day. Plus, the included holster doubles as a kickstand for hands-free viewing. Defender Series Screenless Edition — because life happens!

## Features /

- Multi-layer defense from the solid inner shell and resilient outer cover
- Port covers block dirt, dust and lint from getting into jacks and ports
- Holster works as a belt clip and a hands-free kickstand
- Raised edge screen bumpers protect your touchscreen
- Compatible with Alpha Glass fortified screen protector
- OtterBox Certified Drop+ Protection
  - #1 most trusted brand in smartphone protection\*
    - Tested by us: 24+ tests and 238+ hours of testing
    - Built for you: day in, day out your device is protected