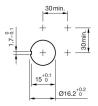

ner for **Human Machine Interfaces**

## 51-256.026 - Stop switch - Actuator

### 51-256.026 - Stop switch - Actuator



Attention: The preview is based on a sample product. This can differ from your current configuration.

#### **Attribute**

Design raised Front dimension Front form round IP front protection IP65 Contacts 1 NC Contact material Gold Lens colour Red

non illuminative Lens illumination Lens material Plastic Lens optics opaque Lens shape Switching action Maintained Switching system Low-level element

Switching voltage

Terminal Weight

## **Function**

Stop switch

Ø 24,5 mm

mushroom-head

42 V

Universal terminal

0.011 kg



# EAO – Your Expert Partner for **Human Machine Interfaces**

## 51-256.026 - Stop switch - Actuator

### **Dimensions**



## **Mounting cut-outs**



## Wiring diagrams



#### **Additional information**

Marking arrows

Contacts: NC = Normally closed, NO = Normally open

Marking arrows

Contacts: NC = Normally closed