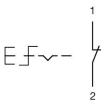

## Wiring diagrams

#### **Additional information**

Marking arrows

Contacts: NC = Normally closed, NO = Normally open

Marking arrows

Contacts: NC = Normally closed