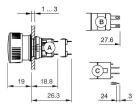

# EAO – Your Expert Partner for **Human Machine Interfaces**

## 51-256.026 - Stop switch - Actuator

### 51-256.026 - Stop switch - Actuator



Attention: The preview is based on a sample product. This can differ from your current configuration.

#### **Attribute**

Design raised Front dimension Front form round IP front protection IP65 Contacts 1 NC Contact material Gold Lens colour Red

non illuminative Lens illumination Lens material Plastic Lens optics opaque Lens shape Switching action Maintained Switching system Low-level element

Switching voltage

Terminal Weight

## **Function**

Stop switch

Ø 24,5 mm

mushroom-head

42 V

Universal terminal

0.011 kg



# EAO – Your Expert Partner for **Human Machine Interfaces**

## 51-256.026 - Stop switch - Actuator

### **Dimensions**



## **Mounting cut-outs**



## Wiring diagrams



#### **Additional information**

Marking arrows

Contacts: NC = Normally closed, NO = Normally open

Marking arrows

Contacts: NC = Normally closed