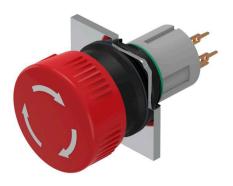

## 51-256.026 - Stop switch - Actuator

### 51-256.026 - Stop switch - Actuator

Attention: The preview is based on a sample product. This can differ from your current configuration.

#### **Attribute**

Design raised Front dimension Front form round IP front protection IP65 Contacts 1 NC Contact material Gold Lens colour Red

non illuminative Lens illumination Lens material Plastic Lens optics opaque Lens shape Switching action Maintained Switching system Low-level element

## **Function**

Stop switch

Ø 24,5 mm

mushroom-head

42 V

Universal terminal

0.011 kg