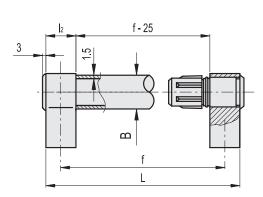

| Code              | f   | d  | р  | L   | В  | h  | h1 | I  | l1 | 12 | 47  |
|-------------------|-----|----|----|-----|----|----|----|----|----|----|-----|
| RHW1-30.R200.9002 | 200 | M8 | 15 | 250 | 30 | 50 | 33 | 45 | 15 | 35 | 495 |
| RHW1-30.R300.9002 | 300 | M8 | 15 | 350 | 30 | 50 | 33 | 45 | 15 | 35 | 495 |
| RHW1-30.R500.9002 | 500 | M8 | 15 | 550 | 30 | 50 | 33 | 45 | 15 | 35 | 495 |