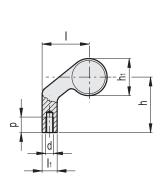

| Code              | f   | d  | р  | L   | В  | h  | h1 | I  | l1 | 12 | 47  |
|-------------------|-----|----|----|-----|----|----|----|----|----|----|-----|
| RHW1-30.R200.9002 | 200 | M8 | 15 | 250 | 30 | 50 | 33 | 45 | 15 | 35 | 495 |
| RHW1-30.R300.9002 | 300 | M8 | 15 | 350 | 30 | 50 | 33 | 45 | 15 | 35 | 495 |
| RHW1-30.R500.9002 | 500 | M8 | 15 | 550 | 30 | 50 | 33 | 45 | 15 | 35 | 495 |