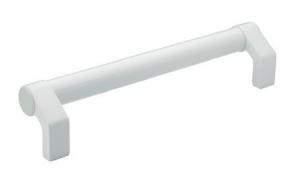

# Offset tubular handles

Aluminium

## HANDLE SHANKS

Extruded aluminium, epoxy resin coating, RAL 9002 white colour, glossy finish.

Threaded blind holes.

### FEATURES AND APPLICATIONS

This handle, of white colour, has been conceived for applications on medical and hospital equipment and on food processing machines whose parts, for hygienic reasons, must be frequently cleaned. Its solid shape without cavities prevents unhealty residues from depositing. Its glossy surface allows a perfect cleaning.