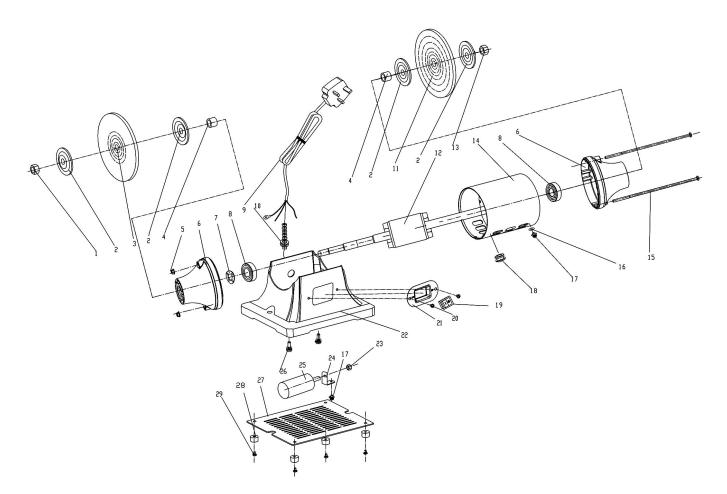

## Parts Information: Bench Mounting Buffer/Polisher 150mm 370W/230V Model No: BB1502

| Item | Part No.  | Description                                 |
|------|-----------|---------------------------------------------|
| 1    | SN12.S    | STEEL NUT M12 ZINC DIN934(SINGLE)           |
| 2    | BB1502.02 | WHEEL FLANGE                                |
| 3    | BG150BWC  | BUFFING WHEEL 150 x 10mm 13mm BORE<br>COARS |
| 4    | BB1502.04 | SPACER                                      |
| 5    | SN5.S     | STEEL NUT M5 ZINC DIN934 (SINGLE)           |
| 6    | BB2002.06 | END CAP                                     |
| 7    | BB1502.07 | WAVY WASHER (35mm)                          |
| 8    | B/6202    | BEARING 6202 (SO)                           |
| 9    | BB1502.09 | POWER CORD + PLUG                           |
| 10   | BB2002.10 | STRAIN RELIEF                               |
| 11   | BG150BW   | BUFFING WHEEL 150 x 10mm 13mm BORE<br>FINE  |
| 12   | BB1502.12 | ROTOR                                       |
| 13   | SN12.S    | STEEL NUT M12 ZINC DIN934(SINGLE)           |
| 14   | BB1502.14 | STATOR                                      |
| 15   | BB1502.15 | PHILLIPS SCREW (c/w WASHER) M5x200          |

| Item | Part No.  | Description                                     |
|------|-----------|-------------------------------------------------|
| 16   | BB2002.15 | LOCKING WASHER (TOOTHED) 4mm                    |
| 17   | BB1502.17 | PHILLIPS SCREW ASS'Y (M4x8)                     |
| 18   | BB2002.17 | CORD BUSHING                                    |
| 19   | BB2002.18 | SWITCH                                          |
| 20   | MSP58.SB  | MACHINE SCREW PAN HEAD PHILLIPS<br>M5x8mm BLACK |
| 21   | BB2002.20 | SWITCH PLATE                                    |
| 22   | BB2002.21 | BASE                                            |
| 23   | SN8.S     | STEEL NUT M8 ZINC DIN934 (SINGLE)               |
| 24   | BB2002.23 | CAPACITOR SUPPORT                               |
| 25   | BB1502.25 | CAPACITOR (6uF/450V)                            |
| 26   | BB1502.26 | PHILLIPS SCREW (c/w SPRING WASHER)<br>M6x20     |
| 27   | BB2002.26 | BASE COVER                                      |
| 28   | BB2002.27 | RUBBER FOOT                                     |
| 29   | BB1502.29 | PHILLIPS SCREW (c/w FLAT WASHER) M4x12          |