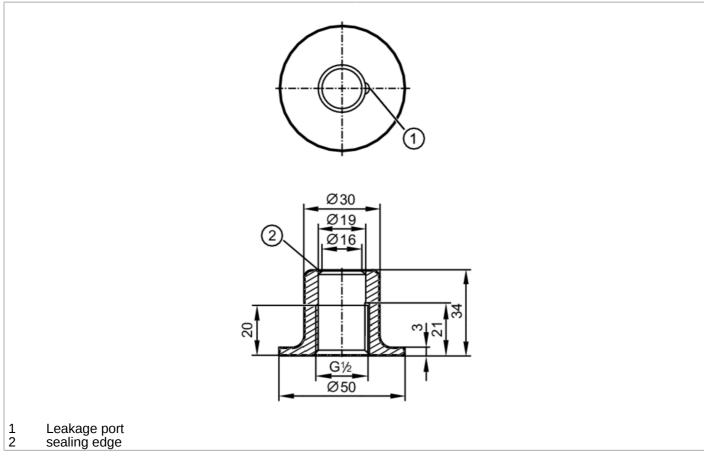

## E43319

## Welding adapter for process sensors

## EC 1935/2004 EHEDG Certified FCM

| Application                                       |       |                                     |
|---------------------------------------------------|-------|-------------------------------------|
| Design                                            |       | long design for deeper installation |
| Pressure rating                                   | [bar] | 50                                  |
| Note on pressure rating                           |       | for the connection sensor - adapter |
| Mechanical data                                   |       |                                     |
| Weight                                            | [g]   | 200                                 |
| Materials                                         |       | stainless steel (1.4435 / 316L)     |
| Sensor connection                                 |       | G 1/2                               |
| Process connection                                |       | welding adapter D50                 |
| Surface characteristics Ra/Rz of the wetted parts |       | 0.4 / 4                             |
| Accessories                                       |       |                                     |
| Accessories (supplied)                            |       | O-rings:, FKM                       |
| Remarks                                           |       |                                     |
| Pack quantity                                     |       | 1 pcs.                              |