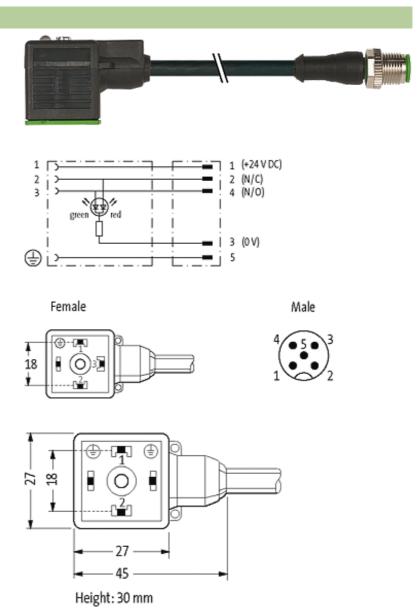

## M12 MALE 0° / MSUD VALVE PLUG FORM A 18MM

PVC 5X0.34 black 1.5m

Form A (18 mm) – M12, male straight for pressure switches LED (red/green) 5-pole

Further cable lengths on request. Plastic housings with good resistance against chemicals and oils. The resistance to aggressive media should be individually tested for your application. Further details on request.

## **Approvals**

| Technical Data                |                                               |
|-------------------------------|-----------------------------------------------|
| Operating voltage             | 24 V DC ±25 %                                 |
| Operating current per contact | max. 4 A                                      |
| Locking of ports              | M3/M12 × 1 mm (recommended torque 0.4/0.6 Nm) |
| Protection                    | IP67 inserted and tightened (EN 60529)        |
| Housing                       | Black plastic (gray on request)               |
| Cables                        |                                               |
| Cable number                  | 615                                           |
| No./diameter of wires         | $5 \times 0.34 \text{ mm}^2$                  |
| Wire isolation                | PVC (br, wh, bl, bk, gnye)                    |
| Jacket Color                  | black                                         |
| Shore hardness outer jacket   | 85 ± 5A                                       |
| Material (jacket)             | PVC (UL/CSA)                                  |
| Outer diameter                | approx. 5.2 mm                                |
| Bend radius (fixed)           | 5 × outer Ø                                   |
| Bend radius (moving)          | 10 × outer Ø                                  |
| Temperature range (fixed)     | -30+80 °C                                     |
| Temperature range (mobile)    | -5+80 °C                                      |
| General data                  |                                               |
| Temperature range             | -25+85 °C, depending on cable quality         |
| Commercial data               |                                               |
| country of origin             | CZ                                            |
| customs tariff number         | 85444290                                      |
| minimum order quantity        | 1                                             |