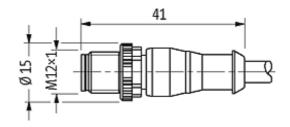

## M12 MALE 0° / MSUD VALVE PLUG FORM A 18MM

PVC 5X0.34 black 1.5m

Form A (18 mm) – M12, male straight for pressure switches LED (red/green) 5-pole

Further cable lengths on request. Plastic housings with good resistance against chemicals and oils. The resistance to aggressive media should be individually tested for your application. Further details on request.

## **Approvals**

| Technical Data                |                                               |
|-------------------------------|-----------------------------------------------|
| Operating voltage             | 24 V DC ±25 %                                 |
| Operating current per contact | max. 4 A                                      |
| Locking of ports              | M3/M12 × 1 mm (recommended torque 0.4/0.6 Nm) |
| Protection                    | IP67 inserted and tightened (EN 60529)        |
| Housing                       | Black plastic (gray on request)               |
| Cables                        |                                               |
| Cable number                  | 615                                           |
| No./diameter of wires         | $5 \times 0.34 \text{ mm}^2$                  |
| Wire isolation                | PVC (br, wh, bl, bk, gnye)                    |
| Jacket Color                  | black                                         |
| Shore hardness outer jacket   | 85 ± 5A                                       |
| Material (jacket)             | PVC (UL/CSA)                                  |
| Outer diameter                | approx. 5.2 mm                                |
| Bend radius (fixed)           | 5 × outer Ø                                   |
| Bend radius (moving)          | 10 × outer Ø                                  |
| Temperature range (fixed)     | -30+80 °C                                     |
| Temperature range (mobile)    | -5+80 °C                                      |
| General data                  |                                               |
| Temperature range             | -25+85 °C, depending on cable quality         |
| Commercial data               |                                               |
| country of origin             | CZ                                            |
| customs tariff number         | 85444290                                      |
| minimum order quantity        | 1                                             |