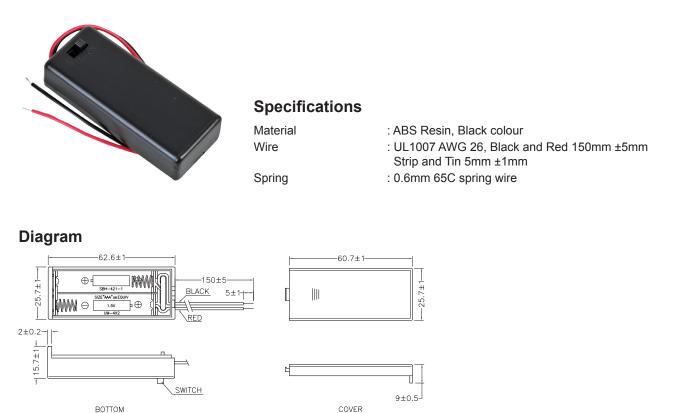

## Enclosed AAA Battery Holder with Wire Leads & On/Off Switch

## **Part Number Table**

| Description                                            | Part Number |
|--------------------------------------------------------|-------------|
| Enclosed Battery Holder, 2 × AAA, Switched, Wire Leads | MP000372    |