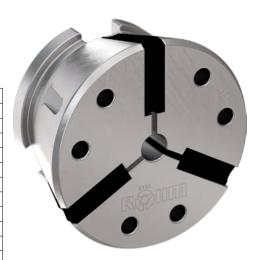

## **CAPTIS collet chuck (clamping heads)** SUITABLE FOR ALL CAPTIS CLAMPING SYSTEMS

## Execution:

- $\blacksquare$  Clamping range of  $\pm~0.5~\text{mm}$
- Hardened and ground steel segments for high
- wear resistance

| Art. no.                          | 23358 983        |
|-----------------------------------|------------------|
| Brand                             | RÖHM             |
| Manufacturer Part Number          | 1273966          |
| Size                              | 80               |
| Profile shape                     | Round and smooth |
| Clamping diameter                 | 68 mm            |
| Diameter                          | 94.5 mm          |
| Length                            | 53 mm            |
| Outer diameter                    | 114.5 mm         |
| Min./max. clamping range diameter | 5-80 mm          |
| Gross Weight                      | 1.500 kg         |
| Product Group                     | 2AK              |