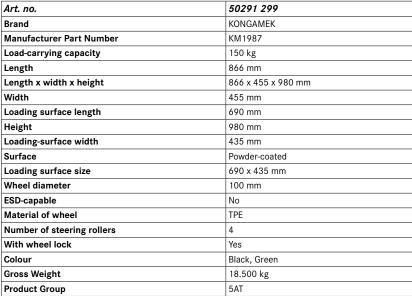

# KM1987 serving trolley with two tubs

Load capacity: 150 kg

Powder-coated

Non-slip mat on the shelf, 690x430 mm

4 twin castors, 2 with brake, 100 mm in diameter

Load capacity: 150 kg

Includes KM600H ergonomic soft handle

### **Execution:**

- Ball bearing twin castors
- Tubs with black rubber mats, 690x430 mm
- Powder-coated
- Spacing between load areas: 560 mm
- Height to the top load area: 710 mm
- Load area has raised edges of 31-105 mm
- The trolley is supplied with a KM600H soft handle