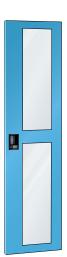

## Double wing doors

## Execution:

 Hinged doors made of solid sheet metal or with viewing windows: Double wing with 2-point bar closure with recess for folding lock. The hinged doors can also be retrofitted to any shelf. Design: Sheet steel or sheet steel with viewing windows.

| Art. no.                 | 50304 087                            |
|--------------------------|--------------------------------------|
| Brand                    | LISTA                                |
| Manufacturer Part Number | 79.647.010                           |
| Width                    | 1140 mm                              |
| Height                   | 2000 mm                              |
| Depth                    | 50 mm                                |
| Colour                   | Light blue RAL 5012                  |
| Door design              | Double wing door with viewing window |
| Gross Weight             | 37.000 kg                            |
| Product Group            | 5AN                                  |