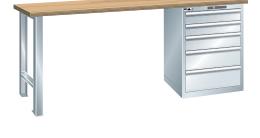

## **Combination workbench**

With drawer cabinet

## Execution:

- Including pre-assembly and fastening material. Drawer cabinet can be fitted on either side,
- The top panel is splash-proof, dirt-resistant and largely impervious to oil and grease

## Advantage:

- Workbench has a load capacity of up to 3 t, workbench top panels are extremely robust
- Quick and easy assembly thanks to workbench top panels with pre-drilled holes incl. sleeves for attaching all substructures and drawer cabinets
- Maximum operating comfort and excellent ergonomics thanks to height-adjustable work-bench feet for ensuring ergonomically correct working height and legroom during seated activities