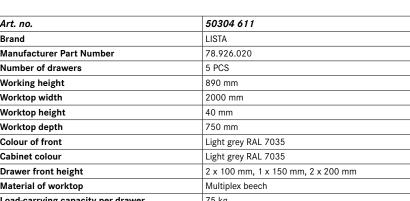

| Art. no.                          | 50304 611                          |
|-----------------------------------|------------------------------------|
| Brand                             | LISTA                              |
| Manufacturer Part Number          | 78.926.020                         |
| Number of drawers                 | 5 PCS                              |
| Working height                    | 890 mm                             |
| Worktop width                     | 2000 mm                            |
| Worktop height                    | 40 mm                              |
| Worktop depth                     | 750 mm                             |
| Colour of front                   | Light grey RAL 7035                |
| Cabinet colour                    | Light grey RAL 7035                |
| Drawer front height               | 2 x 100 mm, 1 x 150 mm, 2 x 200 mm |
| Material of worktop               | Multiplex beech                    |
| Load-carrying capacity per drawer | 75 kg                              |
| Gross Weight                      | 169.000 kg                         |
| Product Group                     | 5AN                                |