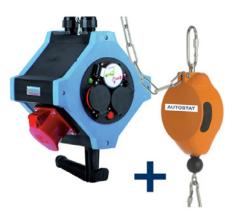

# **Power cube + positioner** With 6 sockets and 2 CEE socket

### Application:

Ideal for supplying power and compressed air from above. Positioner keeps the energy unit exactly at the required height. For the insertion of consumers, the power cube can be pulled down. It can then be raised out of the work area to a non-disruptive height, where it can remain in position.

#### Advantage:

- no disruptive cables in the work area
- easy to use
- no "spring upwards" as with the spring balance
- Positioner holds the position even if there is a change in the attached weight

#### Delivery:

- Power cubes WITHOUT connecting cable
- Positioner

| Art. no.                        | 77009 250          |
|---------------------------------|--------------------|
| Brand                           | AUTOSTAT           |
| Manufacturer Part Number        | 77009250           |
| Number of sockets (Safety plug) | 6 PCS              |
| Number of sockets (CEE)         | 2 PCS              |
| Nominal voltage                 | 250 V/AC           |
| Nominal voltage 2               | 400 V/AC           |
| Width x height x depth          | 227 x 305 x 212 mm |
| Colour                          | Blue, Black        |
| IP protection class             | IP 44              |
| Weight                          | 2.5 kg             |
| Gross Weight                    | 4.010 kg           |
| Product Group                   | 750                |

## **AUTOSTAT**