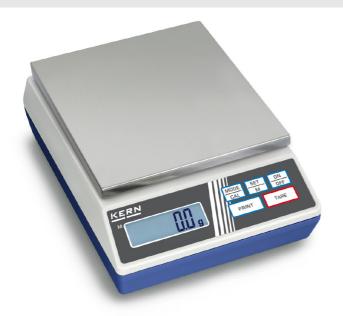

# KERN 440-45N

The classic balance in the laboratory

| Measuring system                                |                                              |
|-------------------------------------------------|----------------------------------------------|
| Adjustment options:                             | External calibration                         |
| Linearity:                                      | 200 mg                                       |
| Minimum weight (USP):                           | 200 g                                        |
| Readability [d]:                                | 100 mg                                       |
| Recommended adjusting weight:                   | 1 kg (M1)                                    |
| Repeatability:                                  | 100 mg                                       |
| Resolution:                                     | 10000                                        |
| Stabilisation time under laboratory conditions: | 3 s                                          |
| Warm up time:                                   | 30 min                                       |
| Weighing capacity [Max]:                        | 1 kg                                         |
| Weighing system:                                | Strain gauge                                 |
| Weighing units:                                 | dwt g kg lb mo oz ozt tl (HK)<br>tl (Tw) tol |

| Display                                             |          |  |
|-----------------------------------------------------|----------|--|
| Display digit height:                               | 1,500 cm |  |
| Counting                                            |          |  |
| Counting resolution:                                | 5000     |  |
| Mininum piece weight at piece counting (Laboratory: | 200 mg   |  |
| Mininum piece weight at piece counting (Normal):    | 2 g      |  |
| Functions                                           |          |  |

| Construction                |                   |
|-----------------------------|-------------------|
| Casing material:            | Plastic           |
| Dimensions housing (WxDxH): | 165 x 230 x 80 mm |
| Material weighing plate:    | stainless steel   |
| Weighing surface (WxD):     | 130 x 130 mm      |