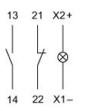

#### Wiring diagram

#### **Additional information**

with lamp terminal We offer a dismantling tool Part No. 61-9711.0 for dismantling of the switching element

**Legend** Contacts: NC = Normally closed, NO = Normally open