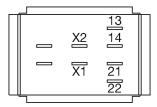

# EAO – Your Expert Partner for Human Machine Interfaces

### 61-8574.22 - Switching element for keylock- and selector switch 3 positions

## 61-8574.22 - Switching element for keylock- and selector switch 3 positions



Attention: The preview is based on a sample product. This can differ from your current configuration.

Other Attributes Weight

0,008 kg

Connection Method Terminal

#### Switching element

Switching current Switching system Contacts Contact material Switching voltage Solder 2.8 x 0.5 mm

5 A Snap-action switching element 1 NC + 1 NO

250 V AC/DC



# EAO – Your Expert Partner for Human Machine Interfaces

## 61-8574.22 - Switching element for keylock- and selector switch 3 positions

#### Wiring diagram



### **Component layout**



#### **Additional information**

with lamp terminal We offer a dismantling tool Part No. 61-9711.0 for dismantling of the switching element

**Legend** Contacts: NC = Normally closed, NO = Normally open