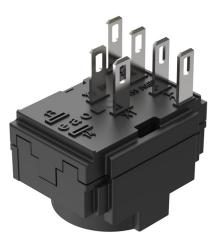

#### Switching element

Switching current Switching system Contacts Contact material Switching voltage Solder 2.8 x 0.5 mm

5 A Snap-action switching element 1 NC + 1 NO

250 V AC/DC