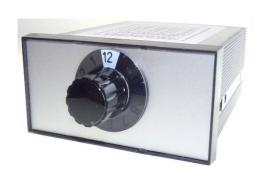

## Thermocouple Selector Switch Box - Panel Mounting

Panel mounting DIN sized selector switches providing convenient, reliable selection of up to 12 thermocouple inputs

Type K with fixed 1 metre long type K extension lead (comes with fixed 1 metre type K PVC output cable)

- Panel mounting selector unit in standard DIN sized case
- Dedicated type K version with 1 metre fixed lead
- Universal version for use with other thermocouple types (K, J, T, N, R/S etc.); can also be used with other 2 wire sensors, RTD's, Thermistors etc.
- Provides easy selection and clear indication of the desired channel
- 12 inputs, 1 output
- Input connections: barrier terminal strip
- Dimensions (WxHxD): 90 x 44 x 130mm
- Panel cut out (HxW): 45 x 92mm