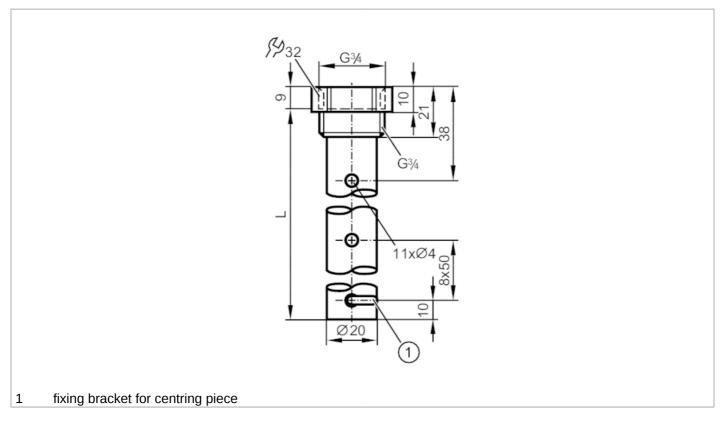

## **CRN**

| Application                              |       |                                                                                                                      |
|------------------------------------------|-------|----------------------------------------------------------------------------------------------------------------------|
| Design                                   |       | for level sensors LR                                                                                                 |
| Medium temperature                       | [°C]  | -40200                                                                                                               |
| Tank pressure                            | [bar] | -116                                                                                                                 |
| MAWP (for applications according to CRN) | [bar] | 16                                                                                                                   |
| Mechanical data                          |       |                                                                                                                      |
| Weight                                   | [g]   | 836.2                                                                                                                |
| Materials                                |       | stainless steel (1.4301 / 304); Centring piece: PPS reinforced fibre; fixing bracket: stainless steel (1.4310 / 301) |
| Sensor connection                        |       | G 3/4                                                                                                                |
| Process connection                       |       | G 3/4                                                                                                                |
| Length                                   | [mm]  | 1600                                                                                                                 |
| Accessories                              |       |                                                                                                                      |
| Accessories (supplied)                   |       | Sealing NBR, reinforced fibre                                                                                        |
| Remarks                                  |       |                                                                                                                      |
| Pack quantity                            |       | 1 pcs.                                                                                                               |