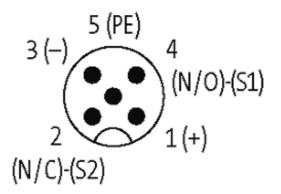

|                                  | stay com                                   | recee |
|----------------------------------|--------------------------------------------|-------|
| Signal per port                  | 2                                          |       |
| Operating current per contact    | max. 4 A                                   |       |
| Total current                    | max. 8 A                                   |       |
| Locking of ports                 | Screw thread M12 × 1 mm                    |       |
| Cables                           |                                            |       |
| Cable number                     | 363                                        |       |
| No./diameter of wires            | 8×0.34 + 3×0.75 mm²                        |       |
| C-track properties               | 2 Mio.                                     |       |
| Jacket Color                     | gray                                       |       |
| Shore hardness outer jacket      | 85 ± 5A                                    |       |
| Material (jacket)                | PUR/PVC                                    |       |
| Outer diameter                   | approx. 9.1 mm                             |       |
| Bend radius (fixed)              | 10 × outer Ø                               |       |
| Bend radius (moving)             | 12 × outer Ø                               |       |
| Temperature range (fixed)        | -30+80 °C                                  |       |
| Temperature range (mobile)       | -5+70 °C                                   |       |
| General data                     |                                            |       |
| Temperature range                | -20+80 °C                                  |       |
| Dimensions $H \times W \times D$ | 100×50.2×17 mm                             |       |
| Contact layout                   |                                            |       |
| Contact 1                        | (+)                                        |       |
| Contact 2                        | (NC)/(S2)                                  |       |
| Contact 3                        | (-)                                        |       |
| Contact 4                        | (NO)/(S1)                                  |       |
| Contact 5                        | (Earth)                                    |       |
| LED display                      | LED (green): Power / LED (yellow): (S1/S2) |       |
| Commercial data                  |                                            |       |
| country of origin                | CZ                                         |       |
| customs tariff number            | 85444290                                   |       |
| minimum order quantity           | 1                                          | _     |