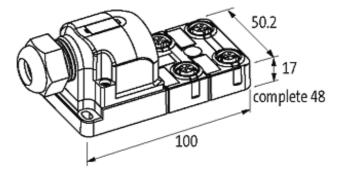

# M12 Females 5-pole

Product may differ from Image

|                                  | stay com                                   | recee |
|----------------------------------|--------------------------------------------|-------|
| Signal per port                  | 2                                          |       |
| Operating current per contact    | max. 4 A                                   |       |
| Total current                    | max. 8 A                                   |       |
| Locking of ports                 | Screw thread M12 × 1 mm                    |       |
| Cables                           |                                            |       |
| Cable number                     | 363                                        |       |
| No./diameter of wires            | 8×0.34 + 3×0.75 mm²                        |       |
| C-track properties               | 2 Mio.                                     |       |
| Jacket Color                     | gray                                       |       |
| Shore hardness outer jacket      | 85 ± 5A                                    |       |
| Material (jacket)                | PUR/PVC                                    |       |
| Outer diameter                   | approx. 9.1 mm                             |       |
| Bend radius (fixed)              | 10 × outer Ø                               |       |
| Bend radius (moving)             | 12 × outer Ø                               |       |
| Temperature range (fixed)        | -30+80 °C                                  |       |
| Temperature range (mobile)       | -5+70 °C                                   |       |
| General data                     |                                            |       |
| Temperature range                | -20+80 °C                                  |       |
| Dimensions $H \times W \times D$ | 100×50.2×17 mm                             |       |
| Contact layout                   |                                            |       |
| Contact 1                        | (+)                                        |       |
| Contact 2                        | (NC)/(S2)                                  |       |
| Contact 3                        | (-)                                        |       |
| Contact 4                        | (NO)/(S1)                                  |       |
| Contact 5                        | (Earth)                                    |       |
| LED display                      | LED (green): Power / LED (yellow): (S1/S2) |       |
| Commercial data                  |                                            |       |
| country of origin                | CZ                                         |       |
| customs tariff number            | 85444290                                   |       |
| minimum order quantity           | 1                                          | _     |