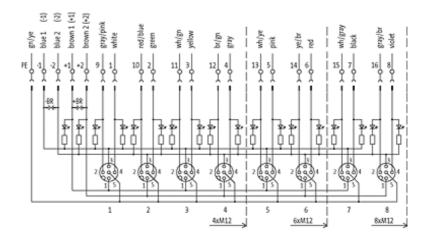

|                                  | stay com                                   | recee |
|----------------------------------|--------------------------------------------|-------|
| Signal per port                  | 2                                          |       |
| Operating current per contact    | max. 4 A                                   |       |
| Total current                    | max. 8 A                                   |       |
| Locking of ports                 | Screw thread M12 × 1 mm                    |       |
| Cables                           |                                            |       |
| Cable number                     | 363                                        |       |
| No./diameter of wires            | 8×0.34 + 3×0.75 mm²                        |       |
| C-track properties               | 2 Mio.                                     |       |
| Jacket Color                     | gray                                       |       |
| Shore hardness outer jacket      | 85 ± 5A                                    |       |
| Material (jacket)                | PUR/PVC                                    |       |
| Outer diameter                   | approx. 9.1 mm                             |       |
| Bend radius (fixed)              | 10 × outer Ø                               |       |
| Bend radius (moving)             | 12 × outer Ø                               |       |
| Temperature range (fixed)        | -30+80 °C                                  |       |
| Temperature range (mobile)       | -5+70 °C                                   |       |
| General data                     |                                            |       |
| Temperature range                | -20+80 °C                                  |       |
| Dimensions $H \times W \times D$ | 100×50.2×17 mm                             |       |
| Contact layout                   |                                            |       |
| Contact 1                        | (+)                                        |       |
| Contact 2                        | (NC)/(S2)                                  |       |
| Contact 3                        | (-)                                        |       |
| Contact 4                        | (NO)/(S1)                                  |       |
| Contact 5                        | (Earth)                                    |       |
| LED display                      | LED (green): Power / LED (yellow): (S1/S2) |       |
| Commercial data                  |                                            |       |
| country of origin                | CZ                                         |       |
| customs tariff number            | 85444290                                   |       |
| minimum order quantity           | 1                                          | _     |