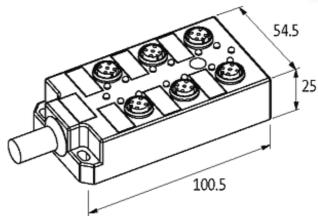

## **Approvals**

| Technical Data                |                                        |
|-------------------------------|----------------------------------------|
| Operating voltage             | 24 V DC                                |
| Operating voltage indicator   | LED (green)                            |
| Signal per port               | 2                                      |
| LED display per port          | LED (yellow) per signal (PNP)          |
| Operating current per contact | max. 4 A                               |
| Total current                 | max. 8 A                               |
| Locking of ports              | Screw thread M12 × 1 mm                |
| Cables                        |                                        |
| No./diameter of wires         | 12×0.34 + 3×0.75 mm <sup>2</sup>       |
| C-track properties            | 2 Mio.                                 |
| Material (jacket)             | PUR/PVC                                |
| Outer diameter                | approx. 9.8 mm                         |
| Bend radius (moving)          | 12 × outer Ø                           |
| Cable number                  | 388                                    |
| General data                  |                                        |
| Dimensions H × W × D          | 100.5×54.5×25 mm                       |
| Protection                    | IP67 inserted and tightened (EN 60529) |
| Temperature range             | -20+80 °C                              |
| Contact layout                |                                        |
| Contact 1                     | (+)                                    |
| Contact 2                     | (NC)/(S2)                              |
| Contact 3                     | (-)                                    |
| Contact 4                     | (NO)/(S1)                              |