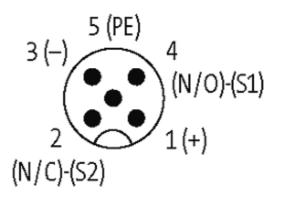

## **Approvals**

| Technical Data                |                                        |
|-------------------------------|----------------------------------------|
| Operating voltage             | 24 V DC                                |
| Operating voltage indicator   | LED (green)                            |
| Signal per port               | 2                                      |
| LED display per port          | LED (yellow) per signal (PNP)          |
| Operating current per contact | max. 4 A                               |
| Total current                 | max. 8 A                               |
| Locking of ports              | Screw thread M12 × 1 mm                |
| Cables                        |                                        |
| No./diameter of wires         | 12×0.34 + 3×0.75 mm <sup>2</sup>       |
| C-track properties            | 2 Mio.                                 |
| Material (jacket)             | PUR/PVC                                |
| Outer diameter                | approx. 9.8 mm                         |
| Bend radius (moving)          | 12 × outer Ø                           |
| Cable number                  | 388                                    |
| General data                  |                                        |
| Dimensions H × W × D          | 100.5×54.5×25 mm                       |
| Protection                    | IP67 inserted and tightened (EN 60529) |
| Temperature range             | -20+80 °C                              |
| Contact layout                |                                        |
| Contact 1                     | (+)                                    |
| Contact 2                     | (NC)/(S2)                              |
| Contact 3                     | (-)                                    |
| Contact 4                     | (NO)/(S1)                              |