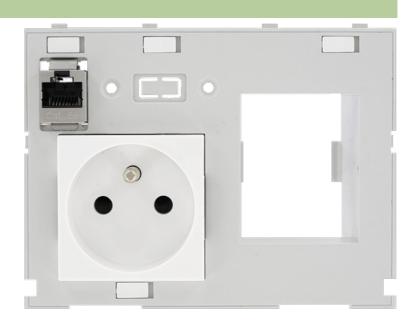

## MODLINK MSDD DBL COMBI INSERT FRANCE

1xRJ45 fem./fem. + RCD opening

- 1 × France (UTE-NF)
- 1 × RJ45, 8-pole metal, CAT5e (female/female)
- 1 × Fl cut-out

## Illustration

Product may differ from Image

| Technical Data         |                 |  |
|------------------------|-----------------|--|
| Operating voltage      | 250 V AC        |  |
| Operating current      | 1016 A          |  |
| Mounting depth mounted | approx. 70 mm   |  |
| General data           |                 |  |
| Connection             | Screw terminals |  |
| Dimensions H × W × D   | 88×116×70 mm    |  |
| Commercial data        |                 |  |
| country of origin      | CZ              |  |
| customs tariff number  | 85366990        |  |
| minimum order quantity | 1               |  |