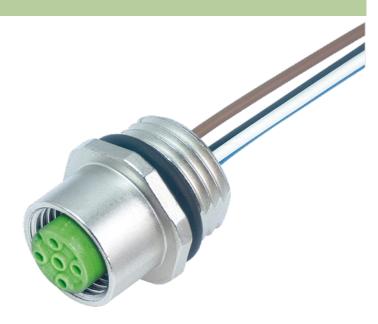

## M12 female receptacle A-cod. front mount incl. nut

Litzen PP 4x0,34 0,2m

Flange M12 female 4-pole Front mounting Mounting nut with multi-strand wire

# **Female**

Product may differ from Image

| Form                          |                                                                          |
|-------------------------------|--------------------------------------------------------------------------|
|                               | 13542                                                                    |
| Technical Data                |                                                                          |
| Operating voltage             | max. 250 V AC/DC                                                         |
| Operating current per contact | max. 4 A                                                                 |
| Locking of ports              | Screw thread M12 $\times$ 1 mm (recommended torque 0.6 Nm) self-securing |
| Protection                    | IP67 inserted and tightened (EN 60529)                                   |
| Cables                        |                                                                          |
| Cable number                  | 971                                                                      |
| No./diameter of wires         | $4 \times 0.34 \text{ mm}^2$                                             |
| Wire isolation                | PP (br, wh, bl, bk)                                                      |
| Shore hardness outer jacket   | 70 ± 5D                                                                  |
| Outer diameter                | approx. 1.25 mm                                                          |
| Bend radius (fixed)           | 5 × outer Ø                                                              |
| Bend radius (moving)          | 10 × outer Ø                                                             |
| Temperature range (fixed)     | -40+80 °C                                                                |
| Temperature range (mobile)    | -25+80 °C                                                                |
| Commercial data               |                                                                          |
| country of origin             | DE                                                                       |