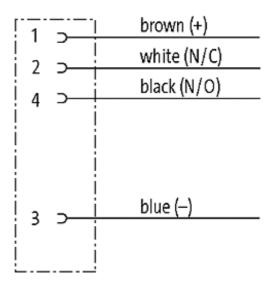

# **Female**

Product may differ from Image

| Form                          |                                                                          |
|-------------------------------|--------------------------------------------------------------------------|
|                               | 13542                                                                    |
| Technical Data                |                                                                          |
| Operating voltage             | max. 250 V AC/DC                                                         |
| Operating current per contact | max. 4 A                                                                 |
| Locking of ports              | Screw thread M12 $\times$ 1 mm (recommended torque 0.6 Nm) self-securing |
| Protection                    | IP67 inserted and tightened (EN 60529)                                   |
| Cables                        |                                                                          |
| Cable number                  | 971                                                                      |
| No./diameter of wires         | $4 \times 0.34 \text{ mm}^2$                                             |
| Wire isolation                | PP (br, wh, bl, bk)                                                      |
| Shore hardness outer jacket   | 70 ± 5D                                                                  |
| Outer diameter                | approx. 1.25 mm                                                          |
| Bend radius (fixed)           | 5 × outer Ø                                                              |
| Bend radius (moving)          | 10 × outer Ø                                                             |
| Temperature range (fixed)     | -40+80 °C                                                                |
| Temperature range (mobile)    | -25+80 °C                                                                |
| Commercial data               |                                                                          |
| country of origin             | DE                                                                       |