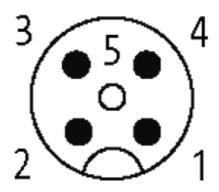

# **Female**

Product may differ from Image

| Form                          |                                                                          |
|-------------------------------|--------------------------------------------------------------------------|
|                               | 13542                                                                    |
| Technical Data                |                                                                          |
| Operating voltage             | max. 250 V AC/DC                                                         |
| Operating current per contact | max. 4 A                                                                 |
| Locking of ports              | Screw thread M12 $\times$ 1 mm (recommended torque 0.6 Nm) self-securing |
| Protection                    | IP67 inserted and tightened (EN 60529)                                   |
| Cables                        |                                                                          |
| Cable number                  | 971                                                                      |
| No./diameter of wires         | $4 \times 0.34 \text{ mm}^2$                                             |
| Wire isolation                | PP (br, wh, bl, bk)                                                      |
| Shore hardness outer jacket   | 70 ± 5D                                                                  |
| Outer diameter                | approx. 1.25 mm                                                          |
| Bend radius (fixed)           | 5 × outer Ø                                                              |
| Bend radius (moving)          | 10 × outer Ø                                                             |
| Temperature range (fixed)     | -40+80 °C                                                                |
| Temperature range (mobile)    | -25+80 °C                                                                |
| Commercial data               |                                                                          |
| country of origin             | DE                                                                       |