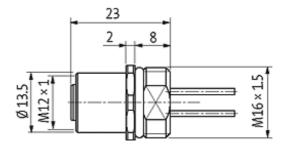

## M12 female receptacle A-cod. front mount incl. nut

Litzen PP 4x0,34 0,2m

Flange M12 female 4-pole Front mounting Mounting nut with multi-strand wire

# **Female**

Product may differ from Image

| Form                          |                                                                          |
|-------------------------------|--------------------------------------------------------------------------|
|                               | 13542                                                                    |
| Technical Data                |                                                                          |
| Operating voltage             | max. 250 V AC/DC                                                         |
| Operating current per contact | max. 4 A                                                                 |
| Locking of ports              | Screw thread M12 $\times$ 1 mm (recommended torque 0.6 Nm) self-securing |
| Protection                    | IP67 inserted and tightened (EN 60529)                                   |
| Cables                        |                                                                          |
| Cable number                  | 971                                                                      |
| No./diameter of wires         | $4 \times 0.34 \text{ mm}^2$                                             |
| Wire isolation                | PP (br, wh, bl, bk)                                                      |
| Shore hardness outer jacket   | 70 ± 5D                                                                  |
| Outer diameter                | approx. 1.25 mm                                                          |
| Bend radius (fixed)           | 5 × outer Ø                                                              |
| Bend radius (moving)          | 10 × outer Ø                                                             |
| Temperature range (fixed)     | -40+80 °C                                                                |
| Temperature range (mobile)    | -25+80 °C                                                                |
| Commercial data               |                                                                          |
| country of origin             | DE                                                                       |