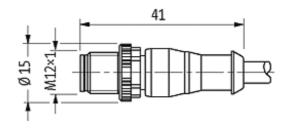

## M12 MALE 0° / MSUD VALVE PLUG FORM CI 9.4 MM

PVC 3X0.75 GRAY, 1m

Form CI (9.4 mm) – M12, male straight LED and suppression 3-pole

Further cable lengths on request. Plastic housings with good resistance against chemicals and oils. The resistance to aggressive media should be individually tested for your application. Further details on request.

## Illustration

stay connected

Product may differ from Image