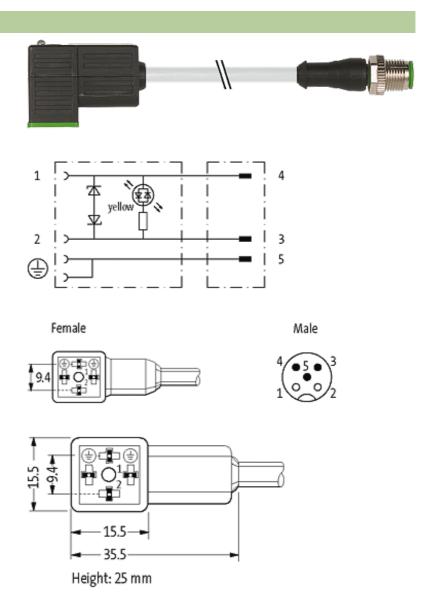

## M12 MALE 0° / MSUD VALVE PLUG FORM CI 9.4 MM

PVC 3X0.75 GRAY, 1m

Form CI (9.4 mm) – M12, male straight LED and suppression 3-pole

Further cable lengths on request. Plastic housings with good resistance against chemicals and oils. The resistance to aggressive media should be individually tested for your application. Further details on request.

## Illustration

stay connected

Product may differ from Image