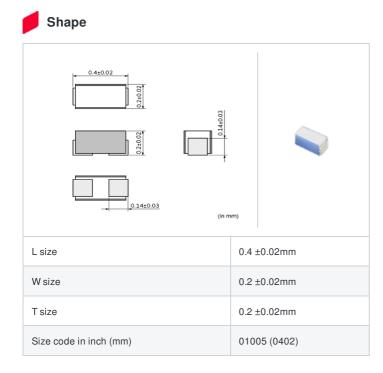

## Specifications

| Inductance                                                          | 3.4nH ±0.1nH |
|---------------------------------------------------------------------|--------------|
| Inductance test frequency                                           | 500MHz       |
| Rated current (Itemp) (Based on Temperature rise)                   | 280mA        |
| Max. of DC resistance                                               | 1.0Ω         |
| Q (min.)                                                            | 10           |
| Q test frequency                                                    | 500MHz       |
| Self resonance frequency (min.)                                     | 9.7GHz       |
| Operating temperature range (Self-temperature rise is not included) | -55~125°C    |
| Series                                                              | LQP02TQ_02   |