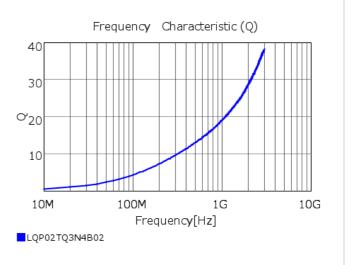

## Specifications

| Inductance                                                          | 3.4nH ±0.1nH |
|---------------------------------------------------------------------|--------------|
| Inductance test frequency                                           | 500MHz       |
| Rated current (Itemp) (Based on Temperature rise)                   | 280mA        |
| Max. of DC resistance                                               | 1.0Ω         |
| Q (min.)                                                            | 10           |
| Q test frequency                                                    | 500MHz       |
| Self resonance frequency (min.)                                     | 9.7GHz       |
| Operating temperature range (Self-temperature rise is not included) | -55~125°C    |
| Series                                                              | LQP02TQ_02   |

### Chart of characteristic data (The charts below may show another part number which shares its characteristics.)