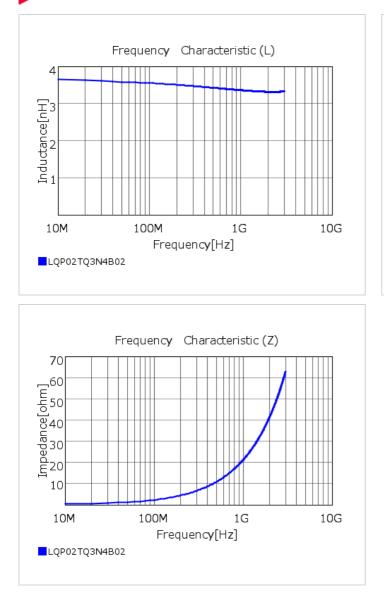

## Specifications

| Inductance                                                          | 3.4nH ±0.1nH |
|---------------------------------------------------------------------|--------------|
| Inductance test frequency                                           | 500MHz       |
| Rated current (Itemp) (Based on Temperature rise)                   | 280mA        |
| Max. of DC resistance                                               | 1.0Ω         |
| Q (min.)                                                            | 10           |
| Q test frequency                                                    | 500MHz       |
| Self resonance frequency (min.)                                     | 9.7GHz       |
| Operating temperature range (Self-temperature rise is not included) | -55~125°C    |
| Series                                                              | LQP02TQ_02   |

### Chart of characteristic data (The charts below may show another part number which shares its characteristics.)