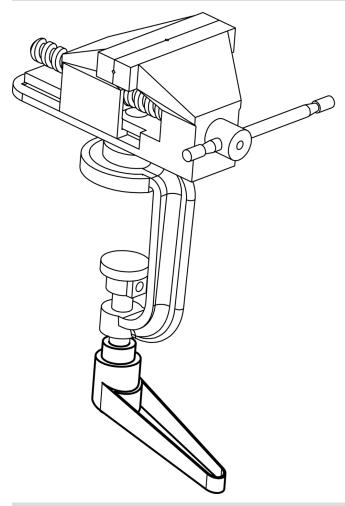

sub>4</sub> | l <sub>2</sub> | t  | _   |            |
|                |                |                |                |                |                |                |                | ≥  |     |            |
| [mm]           |                |                |                |                |                |                |                |    | [g] |            |
| orange         |                |                |                |                |                |                |                |    |     |            |
| 25             | M10            | 19             | 43             | 11             | 4              | 63             | 89             | 17 | 175 | 24390.0511 |



Erwin Halder KG www.halder.com Page 1 of 2 Published on: 8.7.2022

# **Application example**



# Compliance

# **RoHS** compliant

Contains lead - compliant according to exceptions 6a / 6b / 6c

## Contains SVHC substances >0,1% w/w

Contains lead - SVHC list [REACH] as of 10.06.2022

# **Contains Proposition 65 substances**



Lead can cause cancer and reproductive harm from exposure https://www.P65Warnings.ca.gov/

Erwin Halder KG

### **Free from Conflict Minerals**

This product does not contain any substances designated as "conflict minerals" such as tantalum, tin, gold or tungsten from the Democratic Republic of Congo or adjacent countries.



www.halder.com Page 2 of 2

Published on: 8.7.2022