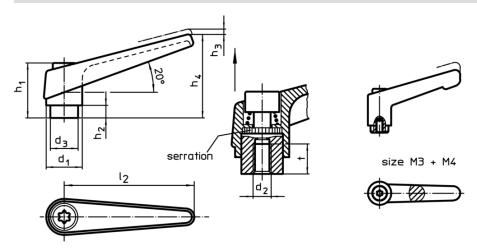

## **Drawing**

## **Order information**

| Dimensions     |                |                |                |                |                |                |                |    | I   | Art. No.   |
|----------------|----------------|----------------|----------------|----------------|----------------|----------------|----------------|----|-----|------------|
| d <sub>1</sub> | d <sub>2</sub> | d <sub>3</sub> | h <sub>1</sub> | h <sub>2</sub> | h <sub>3</sub> | h <sub>4</sub> | l <sub>2</sub> | t  | _   |            |
|                |                |                |                |                |                |                |                | ≥  |     |            |
| [mm]           |                |                |                |                |                |                |                |    | [g] |            |
| orange         |                |                |                |                |                |                |                |    |     |            |
| 25             | M10            | 19             | 43             | 11             | 4              | 63             | 89             | 17 | 175 | 24390.0511 |