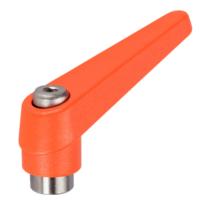

# **Product Description**

Adjustable clamping levers with rust-proof inner parts. Suitable for multiple applications, e.g. medical environments, chemical industry, and so on.

#### Lever

· Zinc die-cast, plastic coated, orange similar to RAL 2004, matt structure