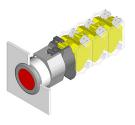

# 704.032.518 - Illuminated pushbutton actuator

Attention: The preview is based on a sample product. This can differ from your current configuration.

#### **Function**

Illuminated pushbutton

eao

Stand: 17.08.2017