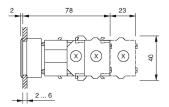

# **Dimensions**

X = Screw terminal

# **Additional information**

Max. 3 switching elements can be clipped on The colour of anodized aluminium parts can vary due to technical production reasons