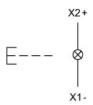

tural anodized
Front bezel material Aluminium

#### Other Attributes

Weight 0.067 kg

## Operating-/Indication part

Lens optics transparent
Lens material Plastic
Lens colour green
Lens profile flat
Lens illumination illuminative

## **IP-Rating**

Front protection IP65

## **Connection Method**

Terminal Screw terminal

#### **Actuator**

Switching action Momentary
Housing material Plastic
Housing colour grey

#### Switching element

max. number of switching 3

elements

## Illumination

LED colour green

#### **Function**

Illuminated pushbutton

eao

Stand: 17.08.2017

# EAO – Your Expert Partner for **Human Machine Interfaces**

# 704.032.518 - Illuminated pushbutton actuator

# **Dimensions**



X = Screw terminal

# **Mounting cut-outs**



PIT = Push-in terminal

# Wiring diagram



# **Additional information**

Max. 3 switching elements can be clipped on The colour of anodized aluminium parts can vary due to technical production reasons

#### Legend

Switching action: B = Momentary

e a o