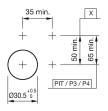

#### Mounting

 $\begin{array}{ll} \mbox{Mounting cut-out} & \mbox{$\varnothing$ 30,5$ mm} \\ \mbox{Design} & \mbox{flush} \\ \end{array}$ 

# **Mounting cut-outs**

PIT = Push-in terminal