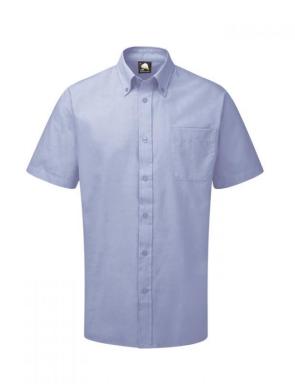

# THE CLASSIC OXFORD S/S SHIRT

STYLE: 5500-15

#### **FEATURES**

Cotton rich oxford shirt Button down collar

Regular fit

Left chest pocket

Smart and eminently presentable

Suitable for all workplaces where a professional appearance needs to be maintained