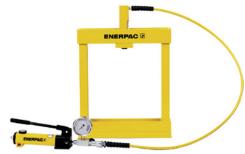

## Delivery

With pump and RC106 pressure cylinder. Ready for operation with 1.8-m hose and manometer

| Art. no.                     | 29769 010     |
|------------------------------|---------------|
| Model                        | VLP106 P142   |
| Clear width                  | 435 mm        |
| Clear height                 | 430 mm        |
| Compressive force at 700 bar | 101 kN        |
| Return stroke design         | Spring return |
| Height                       | 620 mm        |
| Lift height                  | 156 mm        |
| Operating type               | Manual        |