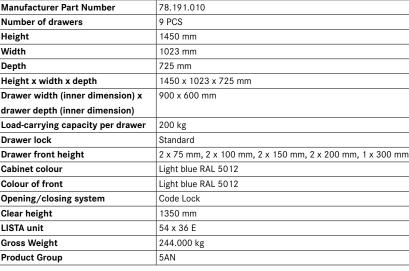

## **Drawer cabinets**

Stationary

## Application:

For day-to-day heavy-duty use in workshops

#### **Execution:**

- All drawers with full extension
- Individual drawer lock as standard feature to prevent the cabinet from tipping over
- Perforated, slotted drawers provide a secure hold
- Very robust construction for a wide variety of applications and very demanding requirements

## Advantage:

- Optimum wall height to keep items from falling out and getting lost
- Folding handle strips for simple, clean and protected labelling
- High quality made in Germany and Swiss-made
- Runs perfectly smoothly and easily due to the lack of crossbars on the differential extension slide
- Full extension clear overview and optimal access