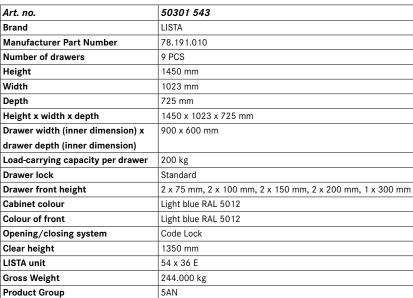

## **Drawer cabinets**

Stationary

## Application:

For day-to-day heavy-duty use in workshops

#### **Execution:**

- All drawers with full extension
- Individual drawer lock as standard feature to prevent the cabinet from tipping over
- Perforated, slotted drawers provide a secure hold
- Very robust construction for a wide variety of applications and very demanding requirements

## Advantage:

- Optimum wall height to keep items from falling out and getting lost
- Folding handle strips for simple, clean and protected labelling
- High quality made in Germany and Swiss-made
- Runs perfectly smoothly and easily due to the lack of crossbars on the differential extension slide
- Full extension clear overview and optimal access