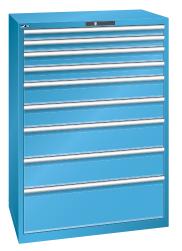

## **Drawer cabinets**

Stationary

## Application:

For day-to-day heavy-duty use in workshops

#### **Execution:**

- All drawers with full extension
- Individual drawer lock as standard feature to prevent the cabinet from tipping over
- Perforated, slotted drawers provide a secure hold
- Very robust construction for a wide variety of applications and very demanding requirements

## Advantage:

- Optimum wall height to keep items from falling out and getting lost
- Folding handle strips for simple, clean and protected labelling
- High quality made in Germany and Swiss-made
- Runs perfectly smoothly and easily due to the lack of crossbars on the differential extension slide
- Full extension clear overview and optimal access