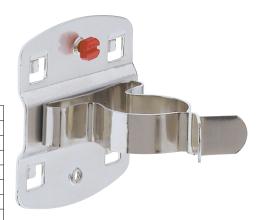

**Tool clamp** Large base plate, for walls with 10 x 10 mm square holes

## Application:

Individual holder for tools and parts in perforated metal plate walls with 10 x 10 mm square holes, axis distance 38 mm.

## Delivery:

Screw included in scope of delivery

| Art. no.                       | 50638 607          |
|--------------------------------|--------------------|
| Brand                          | RASTERPLAN         |
| Manufacturer Part Number       | 4043.00.1101       |
| Suitable for perforated plates | Yes                |
| Suitable for slotted plates    | No                 |
| Diameter of retaining ring     | 25 mm              |
| Number of carriers             | 1 PCS              |
| Material                       | Sheet steel        |
| Colour                         | Aluminium coloured |
| Gross Weight                   | 0.045 kg           |
| Product Group                  | 5AC                |