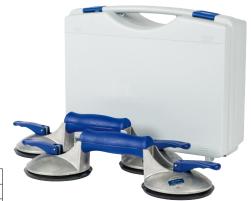

# Manual vacuum lifter set

Case contains 2 vacuum lifters with 2 aluminium suction heads

## Execution:

- 2 manual vacuum lifters with 2 aluminium suction heads
- Lever-type vacuum lifter
- Robust case

# Advantage:

- Handy for protecting and storing vacuum lifters
- Vacuum lifter with ergonomic handle design

| Art. no.                           | 77178 635 |
|------------------------------------|-----------|
| Brand                              | BOHLE     |
| Manufacturer Part Number           | BO S2 4BL |
| Load-carrying capacity             | 60 kg     |
| Direction of force                 | Parallel  |
| Material                           | Aluminium |
| Suction head diameter              | 120 mm    |
| Number of pieces in assortment/set | 2 PCS     |
| Gross Weight                       | 2.300 kg  |
| Product Group                      | 7EM       |