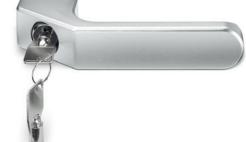

# Handles with lock

Aluminium

#### STANDARD EXECUTIONS

- RH-FG9-11: ground anodised aluminium, natural colour, semi-matte finish.
- RH-FG9-14: ground anodised aluminium, black colour, semi-matte finish.

#### TWO KEYS

Nickel-plated brass cylinder, nickel-plated steel handle. Removable in two positions at  $90^{\circ}$ .