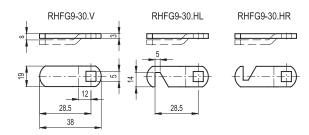

## SPECIAL EXECUTIONS AND ACCESSORIES

Levers in different colours.

| Code            | I    | l1   | 12   | 13   | <b>I</b> 4 | s   | 52 |
|-----------------|------|------|------|------|------------|-----|----|
| RHFG9-30.000.V  | 13.5 | -    | -    | -    | -          | -   | 14 |
| RHFG9-30.000.H  | 13.5 | -    | -    | -    | -          | -   | 14 |
| RHFG9-30.003.V  | 13.5 | 16.7 | 10.3 | -    | -          | 3.2 | 14 |
| RHFG9-30.003.HL | 13.5 | 16.7 | 10.3 | -    | -          | 3.2 | 14 |
| RHFG9-30.003.HR | 13.5 | 16.7 | 10.3 | -    | -          | 3.2 | 14 |
| RHFG9-30.006.V  | 13.5 | -    | -    | 19.9 | 7.1        | 6.4 | 14 |
| RHFG9-30.006.HL | 13.5 | -    | -    | 19.9 | 7.1        | 6.4 | 14 |
| RHFG9-30.006.HR | 13.5 | -    | -    | 19.9 | 7.1        | 6.4 | 14 |