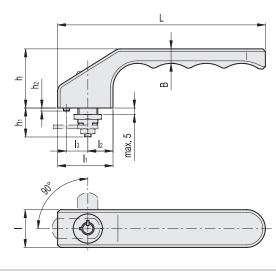

#### ROTATION

90°.

| Code            | L   | В    | h  | h1 | h2 | I  | 11 | 12 | 13 | 52  |   |
|-----------------|-----|------|----|----|----|----|----|----|----|-----|---|
| RHFG9-30.165.11 | 165 | 11.5 | 47 | 23 | 2  | 30 | 44 | 20 | 17 | 228 | _ |
| RHFG9-30.165.14 | 165 | 11.5 | 47 | 23 | 2  | 30 | 44 | 20 | 17 | 228 | 1 |