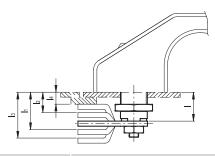

### CLOSING LEVER (TO BE ORDERED SEPARATELY)

Zinc-plated steel, 3 mm thickness. Assembly by means of zinc-plated steel hexagonal nut and spring washer, included in the supply.