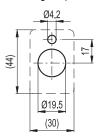

| Code            | L   | В    | h  | h1 | h2 | I  | 11 | 12 | 13 | 52  |   |
|-----------------|-----|------|----|----|----|----|----|----|----|-----|---|
| RHFG9-30.165.11 | 165 | 11.5 | 47 | 23 | 2  | 30 | 44 | 20 | 17 | 228 | _ |
| RHFG9-30.165.14 | 165 | 11.5 | 47 | 23 | 2  | 30 | 44 | 20 | 17 | 228 | 1 |