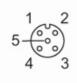

### Electrical connection - socket

Connector: 1 x M12, straight; Locking: brass, anti-spatter; Contacts: gold-plated; Tightening torque: 0.6...1.5 Nm