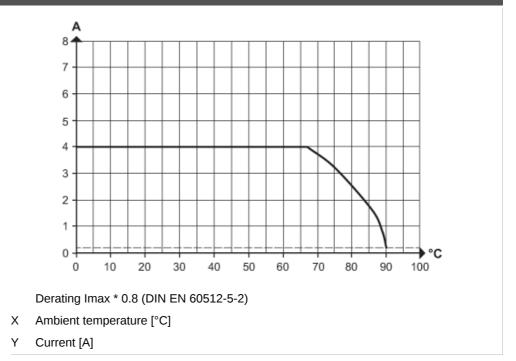

|  |
| Remarks                |      |                                   |                                                                                                |  |
| Pack quantity          |      | 1 pcs.                            |                                                                                                |  |

Electrical connection

Cable: 5 m, PUR, Halogen-free, grey, Ø 4.9 mm; not irradiated (can be recycled); resistant to welding sparks; 4 x 0.34 mm<sup>2</sup> (42 x Ø

0.1 mm )

### Electrical connection - socket

Connector: 1 x M12, straight; Locking: brass, anti-spatter; Contacts: gold-plated; Tightening torque: 0.6...1.5 Nm



## EVW002

#### Connecting cable with socket

ADOGH040SCS0005T04

#### Connection







characteristic line for derating