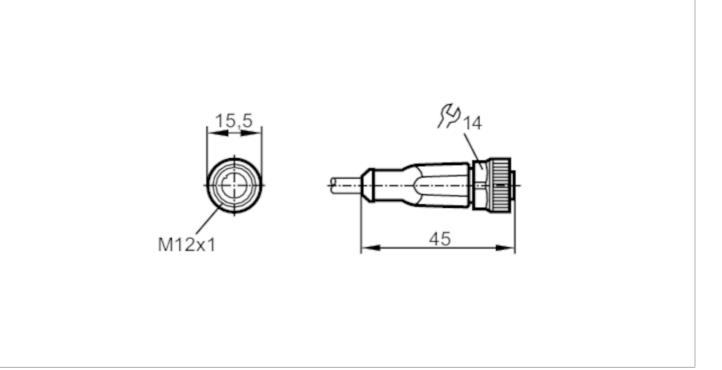

#### Connecting cable with socket

ADOGH040SCS0005T04

| Mechanical data        |      |                                   |                                                                                                |  |
|------------------------|------|-----------------------------------|------------------------------------------------------------------------------------------------|--|
| Weight                 | [g]  | 172.1                             |                                                                                                |  |
| Dimensions             | [mm] | 15.5 x 15.5 x 45                  |                                                                                                |  |
| Materials              |      | housing: TPU orange; Sealing: FKM |                                                                                                |  |
| Material nut           |      | brass, anti-spatter               |                                                                                                |  |
| Drag chain suitability |      | yes                               |                                                                                                |  |
|                        |      | bending radius for flexible use   | min. 10 x cable diameter                                                                       |  |
| Drag chain suitability |      | travel speed                      | max. 3.3 m/s for a horizontal travel length of 5 m and max. acceleration of 5 m/s <sup>2</sup> |  |
|                        |      | bending cycles                    | > 2 Mio.                                                                                       |  |
|                        |      | torsional strain                  | ± 180 °/m                                                                                      |  |
| Remarks                |      |                                   |                                                                                                |  |
| Pack quantity          |      | 1 pcs.                            |                                                                                                |  |

### Electrical connection - socket

Connector: 1 x M12, straight; Locking: brass, anti-spatter; Contacts: gold-plated; Tightening torque: 0.6...1.5 Nm