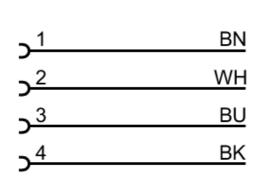

Electrical connection

Cable: 5 m, PUR, Halogen-free, grey, Ø 4.9 mm; not irradiated (can be recycled); resistant to welding sparks; 4 x 0.34 mm<sup>2</sup> (42 x Ø

0.1 mm )