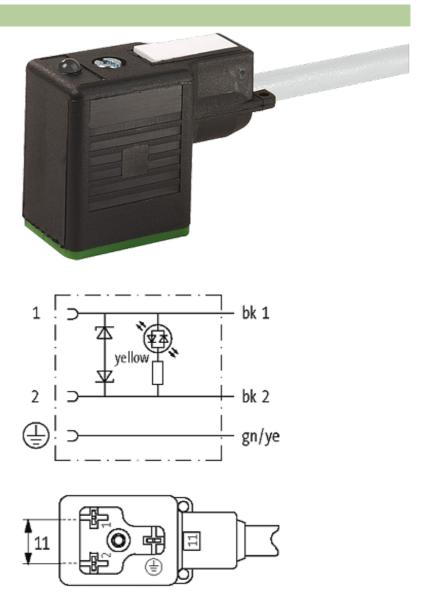

## **MSUD VALVE PLUG FORM BI 11MM**

PVC 3X0.75 GRAY, 1.5m

Form BI (11 mm) industrial standard 24 V AC/DC with LED and suppression

Further cable lengths on request. Plastic housings with good resistance against chemicals and oils. The resistance to aggressive media should be individually tested for your application. Further details on request.

#### Illustration

stay connected

Product may differ from Image

#### **Form**

11021

| Technical Data                |                                        |
|-------------------------------|----------------------------------------|
| Operating voltage             | 24 V AC/DC ±25 %                       |
| Operating current per contact | max. 4 A                               |
| Switch off peak               | max. 55 V                              |
| Switch off delay time         | max. 20 ms                             |
| Locking of ports              | M3 (recommended torque 0.4 Nm)         |
| Protection                    | IP67 inserted and tightened (EN 60529) |
| Housing                       | Black plastic (gray on request)        |
| Cables                        |                                        |
| Cable number                  | 216                                    |
| No./diameter of wires         | 3 × 0.75 mm²                           |
| Wire isolation                | PVC (bk, num, gnye)                    |
| Jacket Color                  | gray                                   |
| Shore hardness outer jacket   | 80 ± 5A                                |
| Material (jacket)             | PVC                                    |
| Outer diameter                | approx. 5.9 mm                         |
| Bend radius (fixed)           | 5 × outer Ø                            |
| Bend radius (moving)          | 10 × outer Ø                           |
| Temperature range (fixed)     | -30+70 °C                              |
| Temperature range (mobile)    | -5+70 °C                               |
| General data                  |                                        |
| Temperature range             | -25+85 °C, depending on cable quality  |
| Commercial data               |                                        |
|                               |                                        |