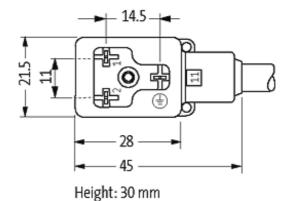

#### Illustration

stay connected

Product may differ from Image

#### **Form**

11021

| Technical Data                |                                        |
|-------------------------------|----------------------------------------|
| Operating voltage             | 24 V AC/DC ±25 %                       |
| Operating current per contact | max. 4 A                               |
| Switch off peak               | max. 55 V                              |
| Switch off delay time         | max. 20 ms                             |
| Locking of ports              | M3 (recommended torque 0.4 Nm)         |
| Protection                    | IP67 inserted and tightened (EN 60529) |
| Housing                       | Black plastic (gray on request)        |
| Cables                        |                                        |
| Cable number                  | 216                                    |
| No./diameter of wires         | 3 × 0.75 mm²                           |
| Wire isolation                | PVC (bk, num, gnye)                    |
| Jacket Color                  | gray                                   |
| Shore hardness outer jacket   | 80 ± 5A                                |
| Material (jacket)             | PVC                                    |
| Outer diameter                | approx. 5.9 mm                         |
| Bend radius (fixed)           | 5 × outer Ø                            |
| Bend radius (moving)          | 10 × outer Ø                           |
| Temperature range (fixed)     | -30+70 °C                              |
| Temperature range (mobile)    | -5+70 °C                               |
| General data                  |                                        |
| Temperature range             | -25+85 °C, depending on cable quality  |
| Commercial data               |                                        |
|                               |                                        |