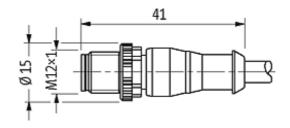

## M12 MALE 0° / MSUD VALVE PLUG FORM A 18MM

PUR 5X0.34 GRAY, 2m

Form A (18 mm) – M12, male straight for pressure switches LED (yellow/green) 5-pole

Further cable lengths on request. Plastic housings with good resistance against chemicals and oils. The resistance to aggressive media should be individually tested for your application. Further details on request.

## Illustration

stay connected

Product may differ from Image