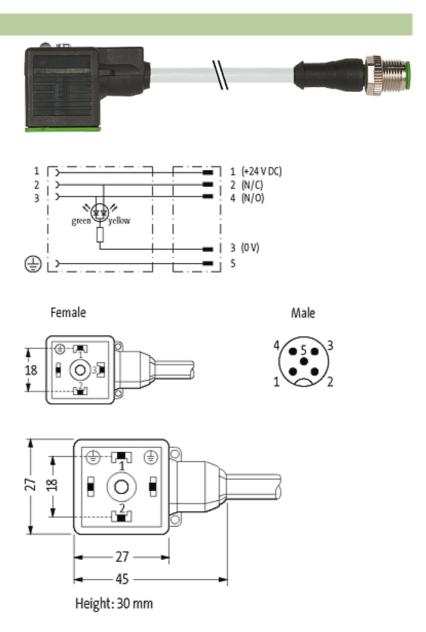

## M12 MALE 0° / MSUD VALVE PLUG FORM A 18MM

PUR 5X0.34 GRAY, 2m

Form A (18 mm) – M12, male straight for pressure switches LED (yellow/green) 5-pole

Further cable lengths on request. Plastic housings with good resistance against chemicals and oils. The resistance to aggressive media should be individually tested for your application. Further details on request.

## Illustration

stay connected

Product may differ from Image