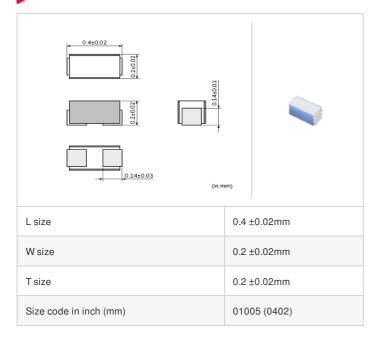

# LQP02TQ4N1B02# "#" indicates a package specification code.

















< List of part numbers with package codes > LQP02TQ4N1B02L , LQP02TQ4N1B02D , LQP02TQ4N1B02B

### Shape



## References

| Packaging code | Specifications         | Minimum quantity |
|----------------|------------------------|------------------|
| D              | φ180mm Paper taping    | 20000            |
| L              | φ180mm Embossed taping | 40000            |
| В              | Packing in bulk        | 500              |

|         | Mass (Typ.) |          |
|---------|-------------|----------|
| 1 piece |             | 0.00005g |

### **Specifications**

| Inductance                                                          | 4.1nH ±0.1nH |
|---------------------------------------------------------------------|--------------|
| Inductance test frequency                                           | 500MHz       |
| Rated current (Itemp) (Based on Temperature rise)