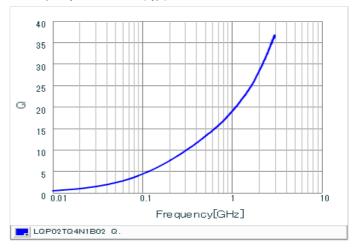

#### Chart of characteristic data (The charts below may show another part number which shares its characteristics.)

Inductance-Frequency characteristics (Typ.)

Q-Frequency characteristics (Typ.)

2 of 2

1. This datasheet is downloaded from the website of Murata Manufacturing Co., Ltd. Therefore, it's specifications are subject to change or our products in it may be discontinued without advance notice. Please check with our sales representatives or product engineers before ordering.