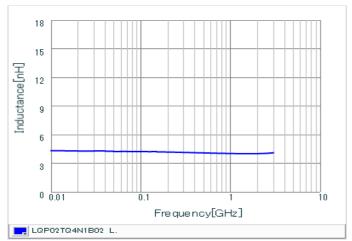

#### Chart of characteristic data (The charts below may show another part number which shares its characteristics.)

Inductance-Frequency characteristics (Typ.)

Q-Frequency characteristics (Typ.)

2 of 2

1. This datasheet is downloaded from the website of Murata Manufacturing Co., Ltd. Therefore, it's specifications are subject to change or our products in it may be discontinued without advance notice. Please check with our sales representatives or product engineers before ordering.