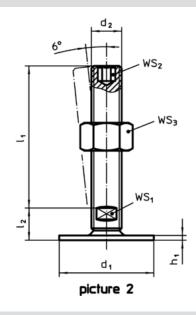

### **Order information**

| Dimensions                    |                |                |                |                | WS <sub>1</sub> | WS <sub>2</sub> | WS <sub>3</sub> | i i | Art. No.   |
|-------------------------------|----------------|----------------|----------------|----------------|-----------------|-----------------|-----------------|-----|------------|
| d <sub>1</sub>                | d <sub>2</sub> | l <sub>1</sub> | h <sub>1</sub> | l <sub>2</sub> |                 |                 |                 | -   |            |
|                               |                | [mm]           |                |                | [mm]            | [mm]            | [mm]            | [g] |            |
| with screw – picture 2, steel |                |                |                |                |                 |                 |                 |     |            |
| 80                            | M20            | 100            | 3              | 19             | 15              | 10              | 30              | 393 | 22593.0710 |