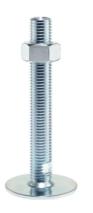

## **Product Description**

The support legs are universally usable as adjustable legs. The plate is screwed to the threaded pin and nut by a stainless steel fastening screw, and is also glued.

### **Order information**

| Dimensions                    |                |                |                |                | WS <sub>1</sub> | WS <sub>2</sub> | WS <sub>3</sub> | i i | Art. No.   |
|-------------------------------|----------------|----------------|----------------|----------------|-----------------|-----------------|-----------------|-----|------------|
| d <sub>1</sub>                | d <sub>2</sub> | l <sub>1</sub> | h <sub>1</sub> | l <sub>2</sub> |                 |                 |                 | -   |            |
|                               |                | [mm]           |                |                | [mm]            | [mm]            | [mm]            | [g] |            |
| with screw – picture 2, steel |                |                |                |                |                 |                 |                 |     |            |
| 80                            | M20            | 100            | 3              | 19             | 15              | 10              | 30              | 393 | 22593.0710 |