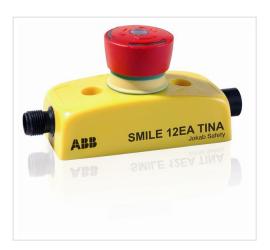

## Smile 12 EA Tina

Products + Low Voltage Products and Systems + Control Products + Safety Products

Smile 12 EA Tina

Emergency Stops and Pilot Devices

General Information

**Catalog Description:** 

**Extended Product Type:** Smile 12 EA Tina 2TLA030050R0200 **Product ID:** EAN:

7350024432152

Long Description: Emergency stop button in Smile enclosure, Tina adaptation unit to DYNlink

included, Status LED in button, 1 x M12 5-pin male connector and 1 x M12

5-pin female connector.

Ordering