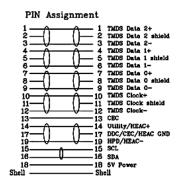

# **HDMI Plug to HDMI Plug**





#### **Description**

In-Wall Colored HDMI Cable Take advantage of the latest high performance 3D and 4K display technologies and bi-directional audio and data connectivity with v1.4 high-speed HDMI cables.

## **Specifications**

Connector Type A : HDMI Plug Connector Type B : HDMI Plug Cable Length : 4.6m (15ft) Jacket Colour : Black

## **Diagram**







### **Part Number Table**

| Description                           | Part Number |
|---------------------------------------|-------------|
| Cable, HDMI Plug to Plug, 15ft, Black | 24-14702    |

Important Notice: This data sheet and its contents (the "Information") belong to the members of the AVNET group of companies (the "Group") or are licensed to it. No licence is granted for the use of it other than for information purposes in connection with the products to which it relates. No licence of any intellectual property rights is granted. The Information is subject to change without notice and replaces all data sheets previously supplied. The Information supplied is believed to be accurate but the Group assumes no responsibility for its accuracy or completeness, any error in or omissi