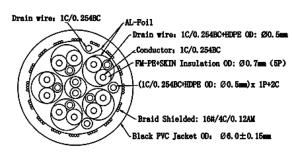

# **HDMI Plug to HDMI Plug**





#### **Description**

In-Wall Colored HDMI Cable Take advantage of the latest high performance 3D and 4K display technologies and bi-directional audio and data connectivity with v1.4 high-speed HDMI cables.

## **Specifications**

Connector Type A : HDMI Plug Connector Type B : HDMI Plug Cable Length : 4.6m (15ft) Jacket Colour : Black

## **Diagram**







### **Part Number Table**

| Description                           | Part Number |
|---------------------------------------|-------------|
| Cable, HDMI Plug to Plug, 15ft, Black | 24-14702    |

Important Notice: This data sheet and its contents (the "Information") belong to the members of the AVNET group of companies (the "Group") or are licensed to it. No licence is granted for the use of it other than for information purposes in connection with the products to which it relates. No licence of any intellectual property rights is granted. The Information is subject to change without notice and replaces all data sheets previously supplied. The Information supplied is believed to be accurate but the Group assumes no responsibility for its accuracy or completeness, any error in or omission