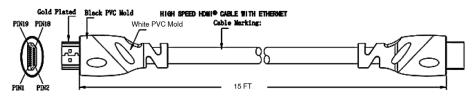

## **Specifications**

Connector Type A : HDMI Plug Connector Type B : HDMI Plug Cable Length : 4.6m (15ft) Jacket Colour : Black

## **Diagram**

### **Part Number Table**

| Description                           | Part Number |
|---------------------------------------|-------------|
| Cable, HDMI Plug to Plug, 15ft, Black | 24-14702    |

Important Notice: This data sheet and its contents (the "Information") belong to the members of the AVNET group of companies (the "Group") or are licensed to it. No licence is granted for the use of it other than for information purposes in connection with the products to which it relates. No licence of any intellectual property rights is granted. The Information is subject to change without notice and replaces all data sheets previously supplied. The Information supplied is believed to be accurate but the Group assumes no responsibility for its accuracy or completeness, any error in or omission from it or for any use made of it. Users of this data sheet should check for themselves the Information and the suitability of the products for their purpose and not make any assumptions based on information included or omitted. Liability for loss or damage resulting from any reliance on the Information or use of it (including liability resulting from negligence or where the Group was aware of the possibility of such loss or damage arising) is excluded. This will not operate to limit or restrict the Group's liability for death or personal injury resulting from its negligence. Multicomp Pro is the registered trademark of Premier Farnell Limited 2019.