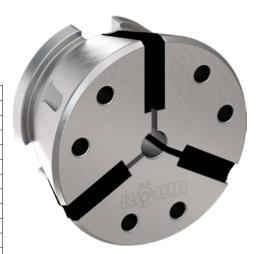

## **CAPTIS collet chuck (clamping heads)** SUITABLE FOR ALL CAPTIS CLAMPING SYSTEMS

## Execution:

- $\blacksquare$  Clamping range of  $\pm~0.5~\text{mm}$
- Hardened and ground steel segments for high
- wear resistance

| Art. no.                          | 23358 785        |
|-----------------------------------|------------------|
| Brand                             | RÖНМ             |
| Manufacturer Part Number          | 1273643          |
| Size                              | 65               |
| Profile shape                     | Round and smooth |
| Clamping diameter                 | 42.5 mm          |
| Diameter                          | 80 mm            |
| Length                            | 53 mm            |
| Outer diameter                    | 99.5 mm          |
| Min./max. clamping range diameter | 8-65 mm          |
| Gross Weight                      | 1.400 kg         |
| Product Group                     | 2AK              |