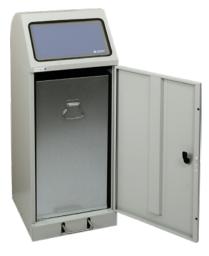

## Recyclable materials collector made from sheet steel Foot-operated

## Version:

- From galvanised quality sheet steel
- High-quality textured powder coating
- With holder for waste bags or zinc plated inner container
- 3 ProPads©/container for marking the self-closing lid
- available in anthracite, yellow and blue
- Hinged doors on the front for easy removal of bags/inner containers

| Art. no.                | 50072 009               |
|-------------------------|-------------------------|
| Volumetric capacity     | 70                      |
| Material                | Sheet steel             |
| Building material class | A1 - Non-flammable      |
| Width                   | 400 mm                  |
| Height                  | 1000 mm                 |
| Depth                   | 380 mm                  |
| Colour                  | Light grey RAL 7035     |
| Surface                 | Powder-coated           |
| Self-extinguishing      | No                      |
| With internal container | With internal container |
| Foot-operated           | Yes                     |
| Made in                 | Germany                 |