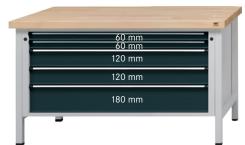

## Workbench, series VX 1500 with XXL drawers Zinc sheet covering 1500 mm, 5 drawers with full extension

## Execution:

- Solidly welded steel sheet construction
- Base made of square-section steel tube 45 x 45 x 2 mm, with level compensation

| Art. no.                                             | 50206 273                         |
|------------------------------------------------------|-----------------------------------|
| Brand                                                | ANKE                              |
| Manufacturer Part Number                             | 999.017.0095                      |
| Number of drawers                                    | 5 PCS                             |
| Working height                                       | 850 mm                            |
| Worktop width                                        | 1500 mm                           |
| Worktop height                                       | 50 mm                             |
| Pullout type                                         | Full extension                    |
| Worktop depth                                        | 800 mm                            |
| Colour of front                                      | Optional                          |
| Cabinet colour                                       | Optional                          |
| Drawer surface                                       | 0.72 m <sup>2</sup>               |
| With single pull-out safety brake                    | Yes                               |
| Levelling                                            | Yes                               |
| Lock type                                            | DOM <sup>®</sup> locking system   |
| Drawer front height                                  | 2 x 60 mm, 2 x 120 mm, 1 x 180 mm |
| Surface                                              | Powder-coated                     |
| Drawer width (inner dimension)                       | 1200 mm                           |
| Drawer width (inner dimension) x drawer depth (inner | 1200 x 600 mm                     |
| dimension)                                           |                                   |
| Load-carrying capacity                               | 1500 kg                           |
| Drawer depth (inner dimension)                       | 600 mm                            |
| Load-carrying capacity per drawer                    | 100 kg                            |
| Material of worktop                                  | Zinc sheet covering               |
| Central locking                                      | Yes                               |
| Gross Weight                                         | 202.000 kg                        |
| Product Group                                        | 502                               |