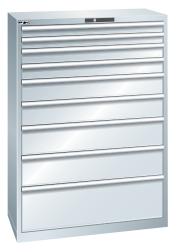

# **Drawer cabinets**

Stationary

#### Version:

- All drawers with full extension
- Individual drawer lock as standard feature to prevent the cabinet from tipping over
- Perforated, slotted drawers provide a secure hold
- Very robust construction for a wide variety of applications and very demanding requirements

| Art. no.                          | 50300 631                                                 |
|-----------------------------------|-----------------------------------------------------------|
| Number of drawers                 | 9 PCS                                                     |
| Height                            | 1450 mm                                                   |
| Width                             | 1023 mm                                                   |
| Depth                             | 572 mm                                                    |
| Height x width x depth            | 1450 x 1023 x 572 mm                                      |
| Draw width (inner dimension) x    | 900 x 450 mm                                              |
| drawer depth (inner dimension)    |                                                           |
| Load-carrying capacity per drawer | 75 kg                                                     |
| Drawer lock                       | Standard                                                  |
| Drawer front height               | 2 x 75 mm, 2 x 100 mm, 2 x 150 mm, 2 x 200 mm, 1 x 300 mm |
| Cabinet colour                    | Light grey RAL 7035                                       |
| Colour of front                   | Light grey RAL 7035                                       |
| Opening/closing system            | Key Lock                                                  |
| Clear height                      | 1350 mm                                                   |
| LISTA unit                        | 54 x 27 E                                                 |