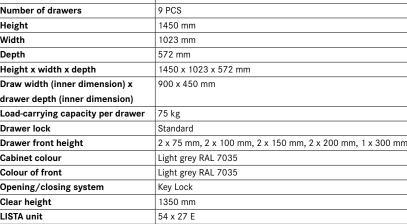

| Art. no.                          | 50300 631                                                 |
|-----------------------------------|-----------------------------------------------------------|
| Number of drawers                 | 9 PCS                                                     |
| Height                            | 1450 mm                                                   |
| Width                             | 1023 mm                                                   |
| Depth                             | 572 mm                                                    |
| Height x width x depth            | 1450 x 1023 x 572 mm                                      |
| Draw width (inner dimension) x    | 900 x 450 mm                                              |
| drawer depth (inner dimension)    |                                                           |
| Load-carrying capacity per drawer | 75 kg                                                     |
| Drawer lock                       | Standard                                                  |
| Drawer front height               | 2 x 75 mm, 2 x 100 mm, 2 x 150 mm, 2 x 200 mm, 1 x 300 mm |
| Cabinet colour                    | Light grey RAL 7035                                       |
| Colour of front                   | Light grey RAL 7035                                       |
| Opening/closing system            | Key Lock                                                  |
| Clear height                      | 1350 mm                                                   |
| LISTA unit                        | 54 x 27 E                                                 |