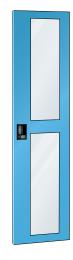

## **Execution:**

• Hinged doors made of solid sheet metal or with viewing windows: Double wing with 2-point bar closure with recess for folding lock. The hinged doors can also be retrofitted to any shelf. Design: Sheet steel or sheet steel with viewing windows.

| Art. no.                 | 50303 970                            |
|--------------------------|--------------------------------------|
| Brand                    | LISTA                                |
| Manufacturer Part Number | 79.634.010                           |
| Width                    | 664 mm                               |
| Height                   | 2500 mm                              |
| Depth                    | 50 mm                                |
| Colour                   | Light blue RAL 5012                  |
| Door design              | Double wing door with viewing window |
| Gross Weight             | 32.000 kg                            |
| Product Group            | 5AN                                  |