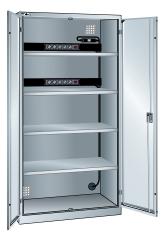

# Battery charging cabinets with hinged doors

## Application:

For central supply of batteries and electrical devices

## Advantage:

Cable openings for protected and orderly cable management

| Art. no.                          | 50306 248                          |
|-----------------------------------|------------------------------------|
| Door design                       | Double wing doors                  |
| Material of door                  | Solid sheet                        |
| Height                            | 1950 mm                            |
| Clear height                      | 1835 mm                            |
| Width                             | 1000 mm                            |
| Depth                             | 580 mm                             |
| Number of shelves                 | 4 PCS                              |
| Load-carrying capacity per shelf  | 60 kg                              |
| Number of multiple socket outlets | 2 PCS                              |
| Opening/closing system            | Key Lock                           |
| Body colour                       | Light grey RAL 7035                |
| Colour of front                   | Light grey RAL 7035                |
| Туре                              | D / Schuko2 x 5-way (230 V), FI/LS |
| Assembly position                 | Rear panel                         |
| Number of sockets (Safety plug)   | 5 PCS                              |