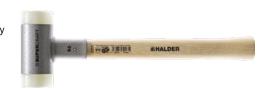

# **Soft-face hammer SUPERCRAFT, non-recoil** Nylon inserts, white, wooden shaft

### **Execution:**

- Hammer inserts made of special nylon, white, hard, no splintering
- With vibration-damping, ergonomically shaped, highly robust and painted hickory handle