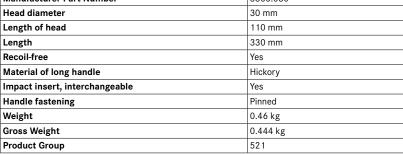

## Advantage:

- No recoil, gentle on joints, low noise
- Hammer inserts made of special nylon with maximum strength
- Handle protection sleeve acts as an overstrike protector

| Art. no.                       | 51224 130 |
|--------------------------------|-----------|
| Brand                          | HALDER    |
| Manufacturer Part Number       | 3366.030  |
| Head diameter                  | 30 mm     |
| Length of head                 | 110 mm    |
| Length                         | 330 mm    |
| Recoil-free                    | Yes       |
| Material of long handle        | Hickory   |
| Impact insert, interchangeable | Yes       |
| Handle fastening               | Pinned    |
| Weight                         | 0.46 kg   |
| Gross Weight                   | 0.444 kg  |
| Product Group                  | 521       |