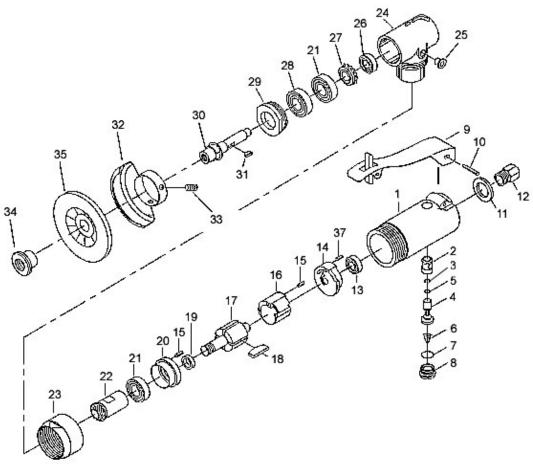

## Parts Information: Air Mini Angle Grinder Ø58mm Model No: SA153

| Item | Part No. | Description                       |
|------|----------|-----------------------------------|
| 1    | SA153.01 | MOTOR HOUSING                     |
| 2    | SA153.02 | VALVE BUSHING                     |
| 3    | SA153.03 | O-RING                            |
| 4    | SA153.04 | THROTTLE VALVE                    |
| 5    | SA153.05 | O-RING                            |
| 6    | SA153.06 | VALVE SPRING                      |
| 7    | SA153.07 | O-RING                            |
| 8    | SA153.08 | VALVE SCREW                       |
| 9    | SA153.09 | THROTTLE LEVER                    |
| 10   | SA153.10 | SPRING PIN M3X22                  |
| 11   | SA153.11 | EXHAUST SLEEVE                    |
| 12   | SA153.12 | INLET BUSHING                     |
| 13   | B/R4ZZ   | BEARING R4ZZ                      |
| 14   | SA153.14 | REAR END PLATE                    |
| 15   | SA153.15 | SPRING PIN M2.5 X 5               |
| 16   | SA153.16 | CYLINDER                          |
| 17   | SA153.17 | ROTOR                             |
| 18   | SA153.18 | ROTOR BLADE (SHIP EACH - NOT SET) |
| 19   | SA153.19 | ROTOR COLLAR                      |

| Item | Part No. | Description                              |
|------|----------|------------------------------------------|
| 20   | SA153.20 | FRONT END PLATE                          |
| 21   | B/608ZZ  | BEARING 608ZZ                            |
| 22   | SA153.22 | SPINDLE GEAR                             |
| 23   | SA153.23 | MOTOR CLAMP                              |
| 24   | SA153.24 | ANGLE HEAD HOUSING                       |
| 25   | SA153.25 | OIL PLUG                                 |
| 26   | SA153.26 | BEARING                                  |
| 27   | SA153.27 | PINION GEAR                              |
| 28   | B/698ZZ  | BEARING 698ZZ                            |
| 29   | SA153.29 | LOCK NUT                                 |
| 30   | SA153.30 | SPINDLE                                  |
| 31   | SA153.31 | KEY                                      |
| 32   | SA153.32 | WHEEL COVER                              |
| 33   | SA153.33 | WHEEL COVER SCREW (SHIP EACH - NOT PAIR) |
| 34   | SA153.34 | WHEEL SCREW NUT                          |
| 35   | PTC/50G  | GRINDING DISC 58 x 4mm 9.5mm BORE        |
|      | SA153.36 | 11mm SPANNER WRENCH (NOT SHOWN)          |
|      | SA153.37 | DOWEL PIN (NOT SHOWN)                    |
|      | SA153.38 | GRINDING DISC WRENCH (NOT SHOWN)         |